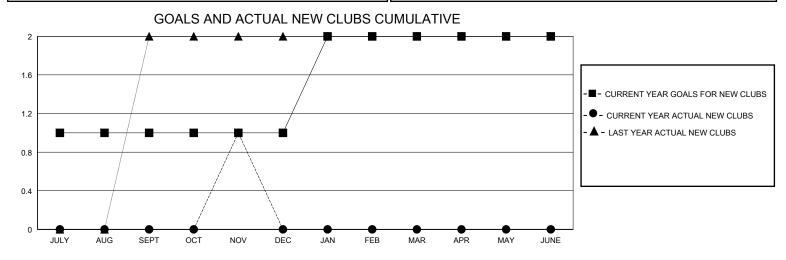

## MONTHLY MEMBERSHIP PROGRESS REPORT

District 2 X3

GMT: LOCATION TEXAS GMT CA

| Clubs                 |               |           |               | Members               |                       |                         |                                                    |
|-----------------------|---------------|-----------|---------------|-----------------------|-----------------------|-------------------------|----------------------------------------------------|
| RESULTS FOR 2024-2025 |               |           |               | RESULTS FOR 2024-2025 |                       |                         |                                                    |
| QUARTER               | NEW CLUB GOAL | NEW CLUBS | DROPPED CLUBS | QUARTER MEMBI         | ER GROWTH NET<br>GOAL | MEMBER GROWTH<br>ACTUAL | DROPPED<br>MEMBERS ACTUAL<br>(including transfers) |
| JULY/AUG/SEPT         | 1             | 0         | 0             | JULY/AUG/SEPT         | 45                    | 38                      | 73                                                 |
| OCT/NOV/DEC           | 0             | 1         | 0             | OCT/NOV/DEC           | 60                    | 79                      | 47                                                 |
| JAN/FEB/MAR           | 1             | 0         | 0             | JAN/FEB/MAR           | 45                    | 0                       | 0                                                  |
| APR/MAY/JUNE          | 0             | 0         | 0             | APR/MAY/JUNE          | 60                    | 0                       | 0                                                  |