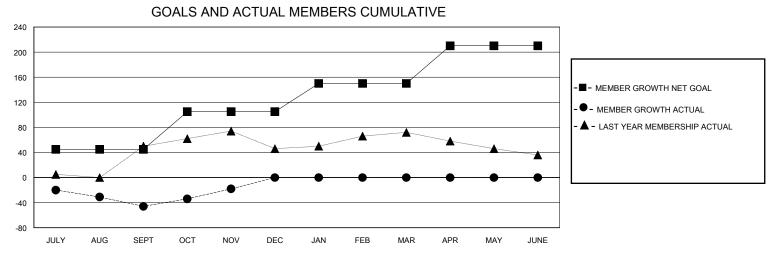

## MONTHLY MEMBERSHIP PROGRESS REPORT

District 2 X3

GMT: LOCATION TEXAS GMT CA

| Clubs                 |               |           |               | Members               |                       |                         |                                                    |
|-----------------------|---------------|-----------|---------------|-----------------------|-----------------------|-------------------------|----------------------------------------------------|
| RESULTS FOR 2024-2025 |               |           |               | RESULTS FOR 2024-2025 |                       |                         |                                                    |
| QUARTER               | NEW CLUB GOAL | NEW CLUBS | DROPPED CLUBS | QUARTER MEMBI         | ER GROWTH NET<br>GOAL | MEMBER GROWTH<br>ACTUAL | DROPPED<br>MEMBERS ACTUAL<br>(including transfers) |
| JULY/AUG/SEPT         | 1             | 0         | 0             | JULY/AUG/SEPT         | 45                    | 38                      | 73                                                 |
| OCT/NOV/DEC           | 0             | 1         | 0             | OCT/NOV/DEC           | 60                    | 79                      | 47                                                 |
| JAN/FEB/MAR           | 1             | 0         | 0             | JAN/FEB/MAR           | 45                    | 0                       | 0                                                  |
| APR/MAY/JUNE          | 0             | 0         | 0             | APR/MAY/JUNE          | 60                    | 0                       | 0                                                  |